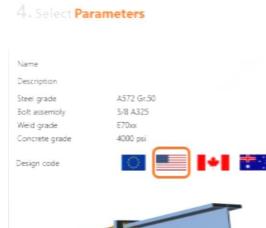

## Payment process is attached to design process

After getting a deal between 2 party, paying 30% of contract value

Paying next 40% of contract value when you get last drawing

30% rest of contract value when you get full of drawings