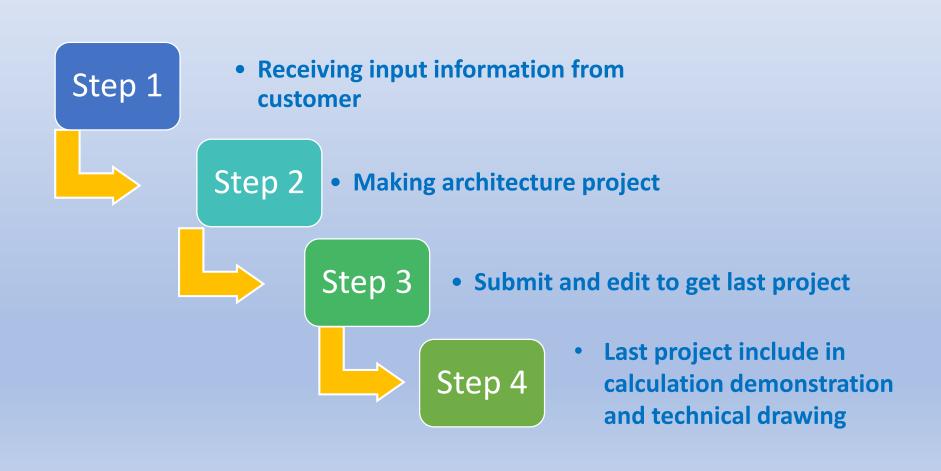

### DESIGNING STEEL CONSTRUCTIONS PROCESS

## Payment process is attached to design process

After getting a deal between 2 party, paying 30% of contract value

Paying next 40% of contract value when you get last drawing

30% rest of contract value when you get full of drawings